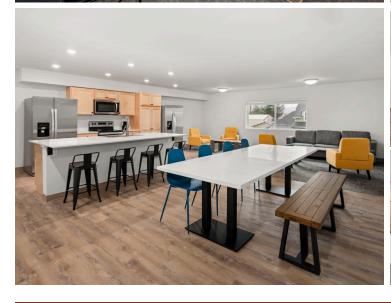

## THERE'S A PLACE FOR YOU

at Collegiate Housing International Centralia 2024-2025 School Year

111 South Ash Street, Centralia, WA 98531 Brand new building just opened fall of 2023

CHI Centralia is a new residence hall recently constructed three blocks from the campus of Centralia College. It is fully furnished. All you will need is your backpack, suitcase and computer. You will enjoy a collegiate living experience with other students at Centralia College which will include:

- Fully furnished room with bathroom and shower shared with a roommate
- State of the art high speed internet service included with your rent
- A furnished common area with kitchen and appliances

## **CHI Centralia:**

- A short walk from campus
- A safe, friendly place to live
- A manager lives in the building 24 hours a day to help you
- Security cameras protect the building 24 hours a day
- Located in a quiet neighborhood with services nearby
- · A smoke free and drug free facility
- Monthly activities enable you to get to know and make friends with the other students living here. CHI is more than an apartment.
- CHI encourages you to be your best. Academic and athletic excellence is encouraged and supported.

## Make the most of your time at Centralia College living with other students in the fully furnished new CHI residence hall!