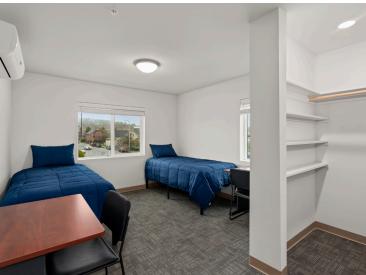

- Fully furnished room with bathroom and shower shared with a roommate
- State of the art high speed internet service included with your rent
- A furnished common area with kitchen and appliances