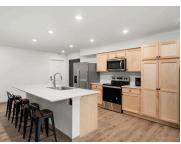

- Fully furnished room with bathroom and shower shared with a roommate
- State of the art high speed internet service included with your rent
- A furnished common area with kitchen and appliances